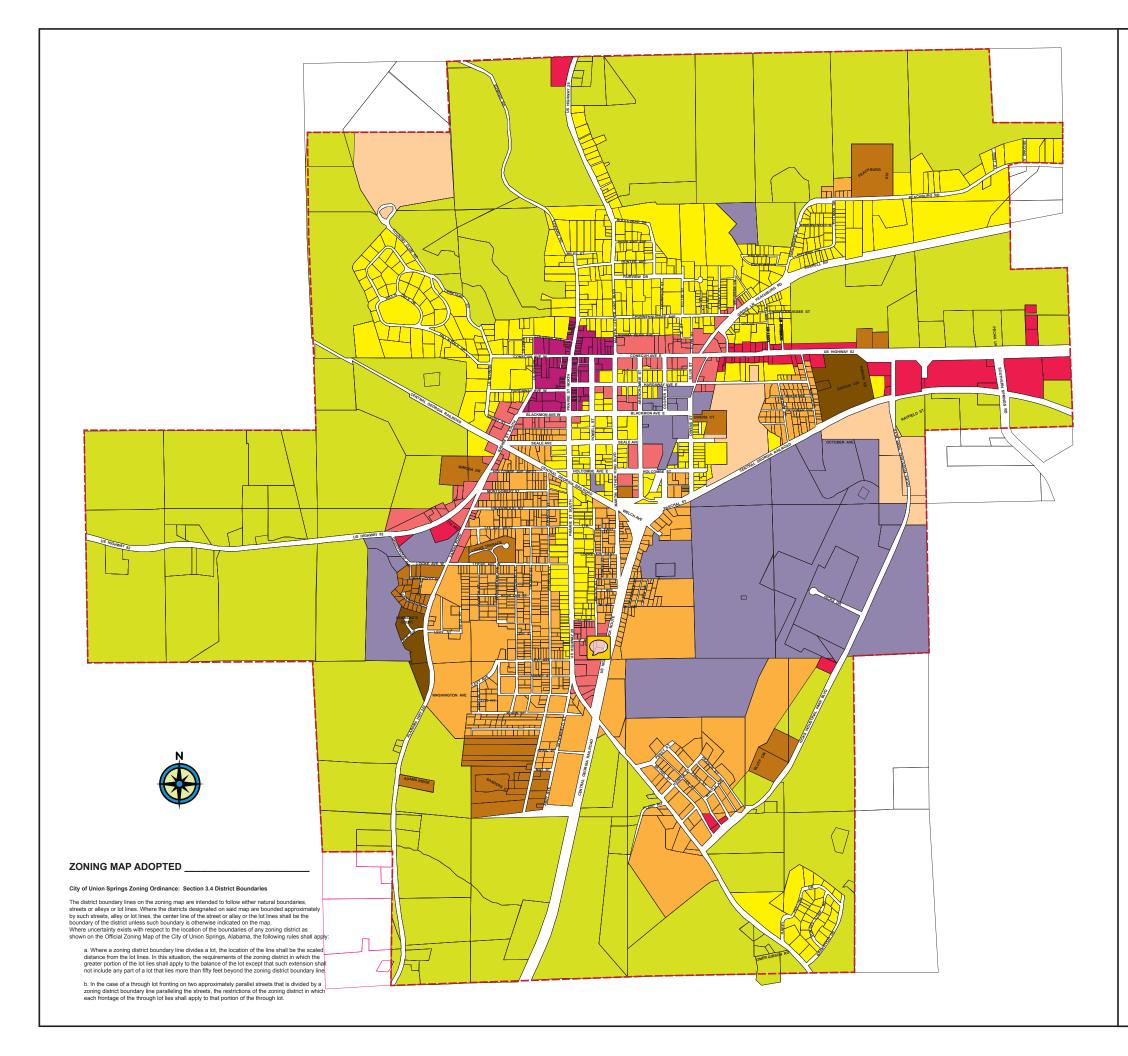

## OFFICIAL ZONING MAP CITY OF UNION SPRINGS

DATE: OCTOBER 30, 2015

## **USE DISTRICTS**

A-O Agricultural - Open District
R-A Residential Agricultural
R-1 Low Density Residential
R-2 Medium Density Residential
R-2.5 Medium Density Residential
R-3 Multifamily Residential
CS Conservation Subdivision
R-MHP Manufactured Home Park
R-MHS Manufactured Home Subdivision
CBD Mixed Business District
B-1 Local Business
B-2 Highway Business
M-1 Industry
PUD Planned Unit Development

## **OVERLAY DISTRICTS**

Historic Preservation

Gateway

Image Corridor

Flood Plain

## **ROADWAYS AND MISC.**

State Highway

Local Road

Parcel Boundary

5900 CARMICHAEL PLACE | MONTGOMERY, AL 36117 3 3 4 - 2 4 4 - 6 9 0 3 S C A D C . N E T